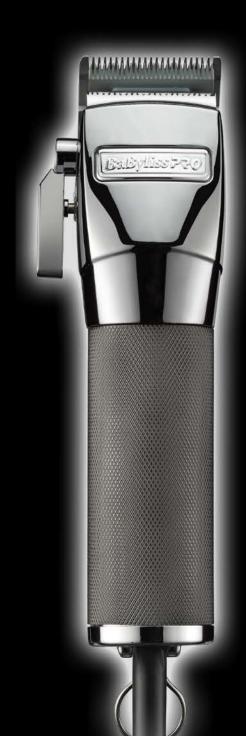

The FX880E features a **new** superior-quality blade set.

45 mm **high carbon** fixed and moving blades offer outstanding cutting performance:

- > less friction
- > lower temperature (+15%) at the surface of the blade
- > 50% longer lifespan

The FX880E cuts all hair types and through all hair textures, wet or dry.

This incredibly efficient machine is perfect for heavy duty and is also designed for all-around fading and outlining.

The FX880E's body is scientifically balanced for superior ergonomics, features a knurled, non-slip grip for comfort and support. Its all-metal housing is designed for uncompromising integrity.

## **Features**

- 45 mm high carbon fixed and moving blades
- Powerful high frequency pivot motor (9 W)
- 9000 movements of blade per minute
- 5-position detent taper control 1 1.8 2.5 3 3.5 mm
- 8 comb attachments 1.5/3/4.8/6/10/13/16/19 mm
- 3 m heavy-duty power cord
- Hanging hook
- Includes lubricating oil and cleaning brush