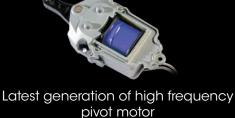

## Professional high-frequency pivot motor clipper The barbers' clipper!

The BaBylissPRO® FX880E professional clipper features a **new** high frequency pivot motor, even more powerful (9 W), which produces **even higher** torque than a standard pivot motor.

Its lifespan is even longer: up to 1 500 hours!

A needle bearing with larger diameter and greater resistance gives the motor **50% more torque** and thus improves penetration into the mass.

Moreover this new high-frequency pivot motor generates faster blade speed than a magnetic motor: 9000 movements of blade per minute!