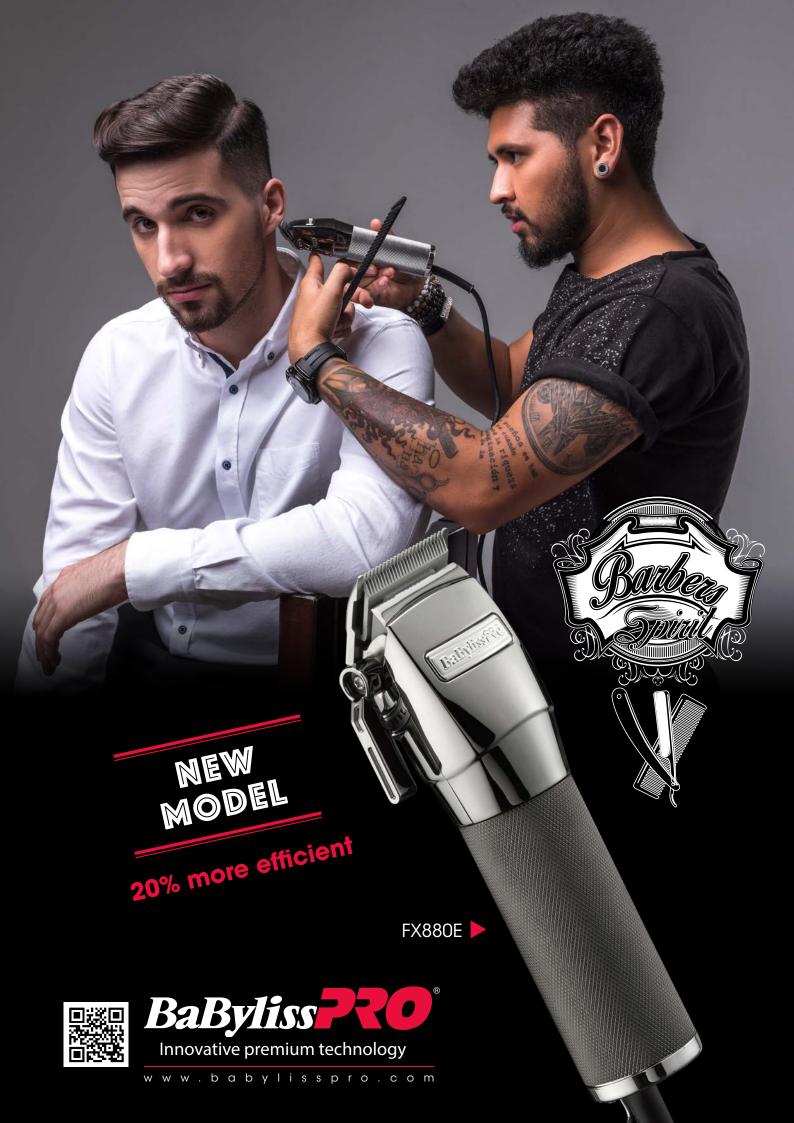

## Professional high-frequency pivot motor clipper The barbers' clipper!

The BaBylissPRO® FX880E professional clipper features a **new** high frequency pivot motor, even more powerful (9 W), which produces **even higher** torque than a standard pivot motor.

## The FX880E's cutting performance is increased by 20%.

5-position detent taper control and 8 comb attachments provide 45 length settings for great flexibility in order to cut and achieve any length of hair.

FX880E

Barcode 3030050114461