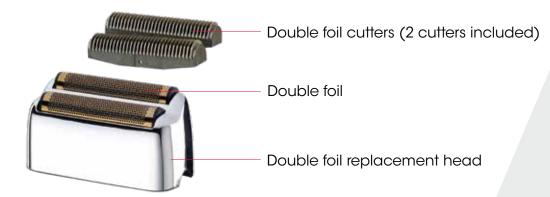

## REPLACEMENT FOIL HEAD AND CUTTER FOR DOUBLE FOIL SHAVER FOILFX02

## **Includes:**

## Instructions for use

• Turn shaver to the OFF position. Press the foil head release button on the side of the shaver. The foil head should easily pull away from the body of the shaver.

• Remove the used foil cutter. Hold the foil shaver with one hand; with your other hand hold the old cutter by the two ends and lightly pull up and away from the foil body.

• Remove new foil cutter from the package. Line up the cutter guide with the drive shaft and press down lightly until you hear it click into place.

• Remove the new foil head from the package. Place new replacement foil head assembly directly onto the foil body. Lightly press down until you hear the new replacement foil head assembly click into place. Turn on foil shaver and make sure it is working properly.